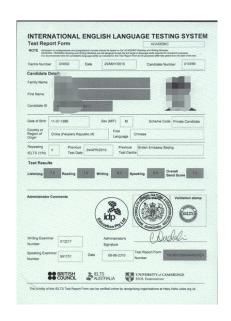

#### TO WHOM IT MAY CONCERN

- 1. For Chinese-taught program, you need to upload HSK report.
- For English-taught program, you need to upload IELTs ≥5.5 or Toefl ≥80 report if you are not from English speaking country.
- If you don't have IELTs ≥5.5 or Toefl ≥80, you need to upload other certificates, which can prove your English ability.
- Interview might be taken with you, to double check your Chinese or English ability.