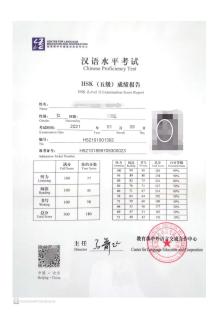

#### TO WHOM IT MAY CONCERN

- 1. For Chinese-taught program, you need to upload HSK report.
- For English-taught program, you need to upload IELTs ≥5.5 or Toefl ≥80 report if you are not from English speaking country.
- If you don't have IELTs ≥5.5 or Toefl ≥80, you need to upload other certificates, which can prove your English ability.
- Interview might be taken with you, to double check your Chinese or English ability.