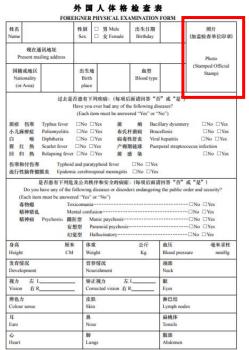

### 外国人体格检查表 / Foreigner Physical Examination Form

- 1. The physical examinations must cover all the items listed in the form.
- 2. The signature of the attending physician
- 3. The official stamp of the hospital
- 4. Sealed photograph of the applicant
- The test should be taken in recent 6 months.
- 6. For students who are in China now, test report from customs is acceptable, test should be taken in recent 6 months

#### form link:

http://iso.zjnu.edu.cn/wpplicationwwocuments/list.htm