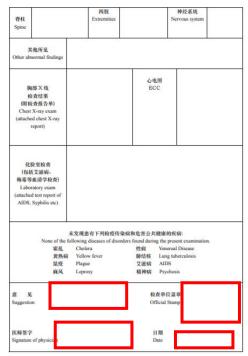

### 外国人体格检查表 / Foreigner Physical Examination Form

- 1. The physical examinations must cover all the items listed in the form.
- 2. The signature of the attending physician
- 3. The official stamp of the hospital
- 4. Sealed photograph of the applicant
- The test should be taken in recent 6 months.
- 6. For students who are in China now, test report from customs is acceptable, test should be taken in recent 6 months

#### form link:

http://iso.zjnu.edu.cn/wpplicationwwocuments/list.htm