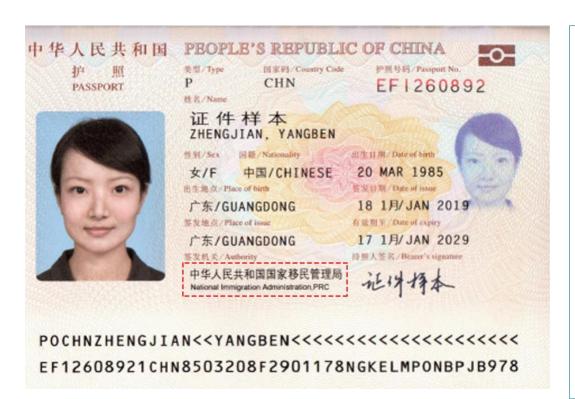

## 护照 / Valid passport

- 1. All information should be clear
- 2. Not expired
- 3. Fill information exactly **same** with passport
- 4. Wrong information will cause unexpected consequences, students need to take all responsibility.