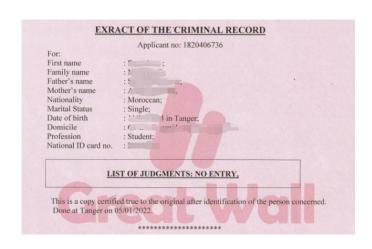

### 无犯罪记录 / Police Certificate

|          | 公          | Œ        | 书       |       |        |  |
|----------|------------|----------|---------|-------|--------|--|
|          |            |          |         |       |        |  |
|          |            | (202     | (1) 浙甬永 | 正民字第  | 7645 号 |  |
| 申请人:     |            | , yı . · |         |       | 出生,    |  |
| 国籍: [ ]. | 护照号码:      |          |         |       |        |  |
| 公证事项:    | 无犯罪记录      |          |         |       |        |  |
| 兹证明 CHAI | WA NSABO A | 1=0-     | 八年八月十   | 日至二(  | )二一年   |  |
| 十一月十四日在  | 中华人民共      | 和国浙江     | 工省宁波市   | 居住期间  | 无犯罪    |  |
| 记录。      |            |          |         |       |        |  |
|          |            |          |         |       |        |  |
|          | 中华)        | 人民共和     | 国浙江省宁   | 波市永月  | 火公证处   |  |
|          |            |          |         |       |        |  |
|          |            |          |         | 3     | -      |  |
|          |            | 公证       | 员       |       |        |  |
|          |            |          |         | - I   |        |  |
|          |            |          |         | 1648  |        |  |
|          |            |          | =0=     | 年十十   | 月十五日   |  |
|          |            |          |         | D2 24 | 54)    |  |
|          |            |          |         |       |        |  |
|          |            |          |         |       |        |  |

#### 无犯罪记录证明

合公(境)证字[2022]005号

- 1. You can call it criminal record, criminal check, police clearance certificate, certificate of conduct or Good conduct statement, etc.
- You can get it from police station, immigration office, embassy, notary public office or your current college.
- 3. Should have official stamp on it.
- 4. Should be given in recent 6 months.