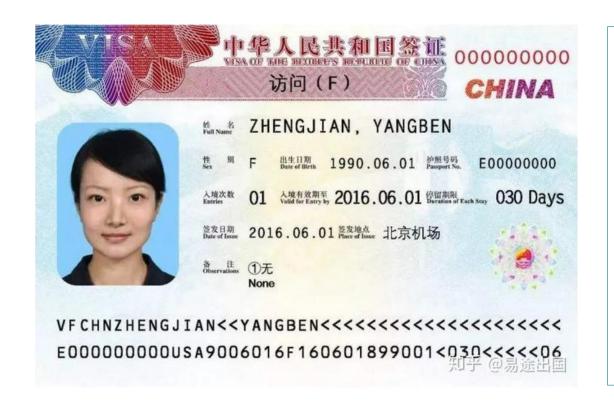

# 签证页 / Visa page

- 1. If you are in China now, you need to upload.
- 2. If you are not in China now, you can leave it blank.
- 3. Upload the latest valid Visa page.